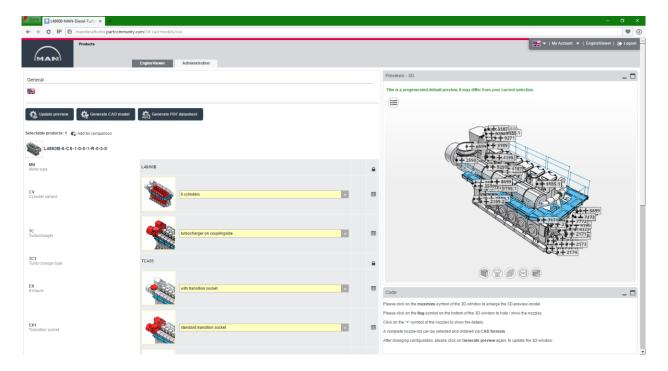

In cooperation with CADENAS a new generation of 3D CAD viewer has been developed in a pilot project based on their PARTsolutions technology.

A first catalogue has been created for the famous 4stroke diesel engine series 48/60 providing light weight CAD models for a wide range of modern CAD systems in native formats, essential for efficient engine room planning.

In order to use this new catalogue online you must apply to the MAN Nexus using personal ID and Password.

Beside 3D CAD viewer the MAN **Nexus** serves you as ship owner, ship yard, marine equipment supplier, institute or university with a wide range of valuable technical information for your daily work.