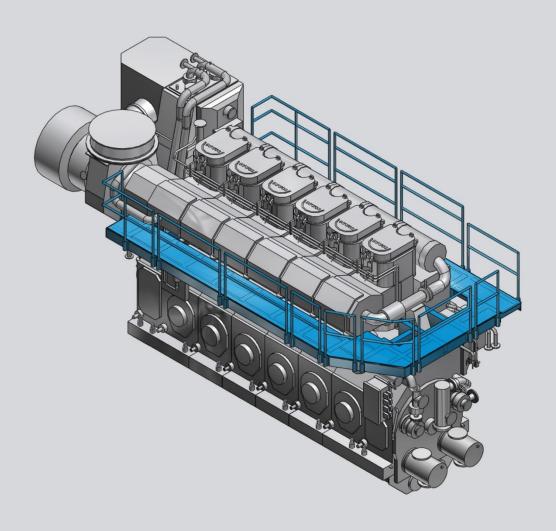

In cooperation with CADENAS a new generation of 3D CAD viewer has been developed in a pilot project based on their PARTsolutions technology.

A first catalogue has been created for the famous 4stroke diesel engine series 48/60 providing light weight CAD models for a wide range of modern CAD systems in native formats, essential for efficient engine room planning.